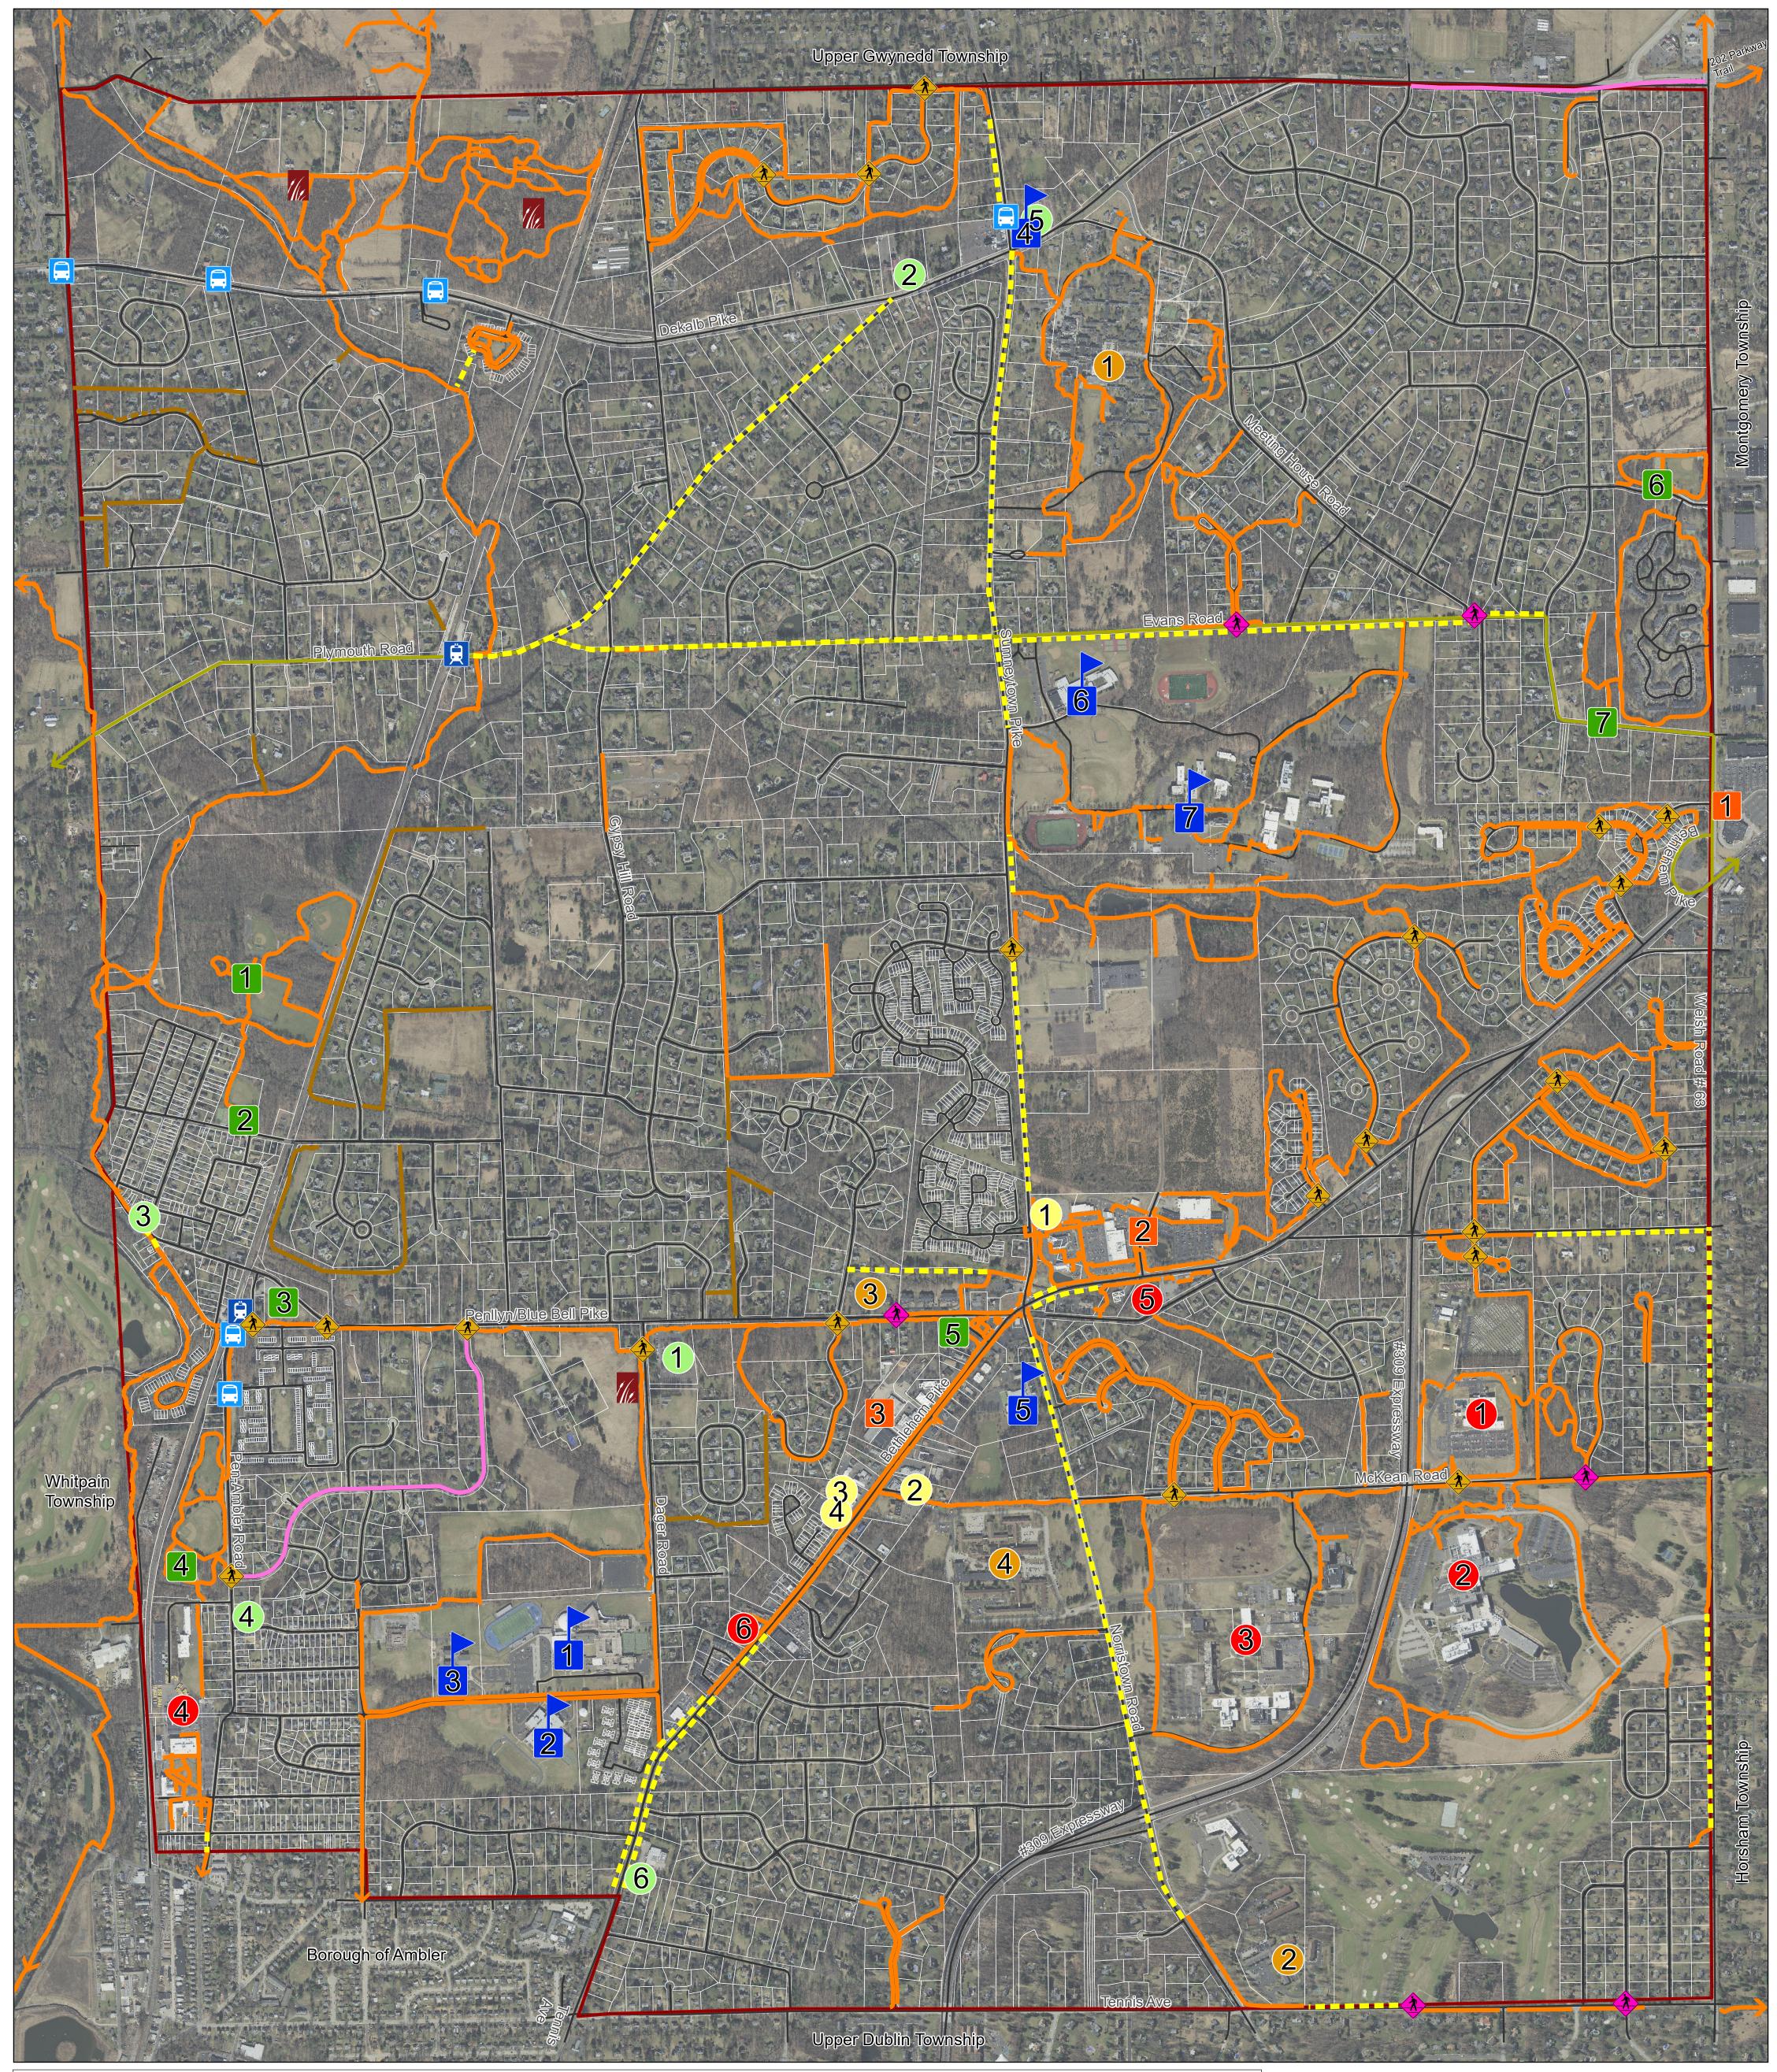

# DRAFT 5/7/2025 Lower Gwynedd Township Montgomery County, Pennsylvania

# Legend

# **E** Train Stations

Gwynedd Valley Train Station
 Penllyn Train Station

### 📃 Bus Station

#### Parks

- Penllyn Woods
   Penllyn Park
   Ingersoll Park
- 4. Pen Ambler Park
- 5. Veterans Memorial Park6. Oxford Park
- 7. John C. Parry Bird Sanctuary

# Large Employers

- 1. Ambler Area YMCA
- 2. Janssen J&J
- 3. Spring House Innovation Park (SHIP)
- 4. Ambler Yards

5. Township Building/ Police Department/ Wissahickon Fire Company Substation
6. Jefferson Health

# **Religious Facilities**

 Bethlehem Baptist Church
 Church of the Messiah
 China Grace Christian
 New Beginnings Community Church of Ambler
 Gwynedd Friends Meeting
 First Korean Presbyterian Church of

#### Philadelphia Retirement Facilities 1. Foulkeways at Gwynedd 2. Gwynedd Estates Oak Bridge Terrace

- Silver Stream Road Nursing and Rehabilitation Center
   Spring House Estates Oak Bridge Terr
- 4. Spring House Estates Oak Bridge Terrace
- Matural Lands Preserve

### Schools

- 1. Wissahickon Senior High School
- 2. Wissahickon Middle School
- 3. Lower Gwynedd Elementary4. Gwynedd Friends School
- 5. Gwynedd Mercy Academy Elementary
- 6. Gwynedd Mercy High School
- Gwynedd Mercy University (includes Saint Charles Borromeo Seminary)

# Daycare/Learning Facilities

- Mi Casita Preschool Spring House
   Goddard School of Spring House
   Springhouse Early Learning Daycare & Nursery
- 4. KUMON Math and Reading Center of Spring House

### Shopping

Gwynedd Crossing Shopping Center
 Spring House Village
 Bethlehem Pike Shopping District

- Priority Connections
- Bike Lane
- BicyclePA Route S
- Equestrian Trail
- Existing Pedestrian Sidewalk/Trails
- Existing Crossings Reviewed for Plan
- Future Crossings for Consideration

# Sidewalk and Trail Priority Connections Map

Lower Gwynedd Township, Montgomery County, PA

#### **GILMORE & ASSOCIATES, INC.** ENGINEERING & CONSULTING SERVICES 65 E. BUTLER AVE. SUITE 100, NEW BRITAIN, PA 18901-5106 - (215) 345-4330 www.gilmore-assoc.com

DATE: April 2025

JOB NO: 20-2401058

SCALE: 1" : 700'