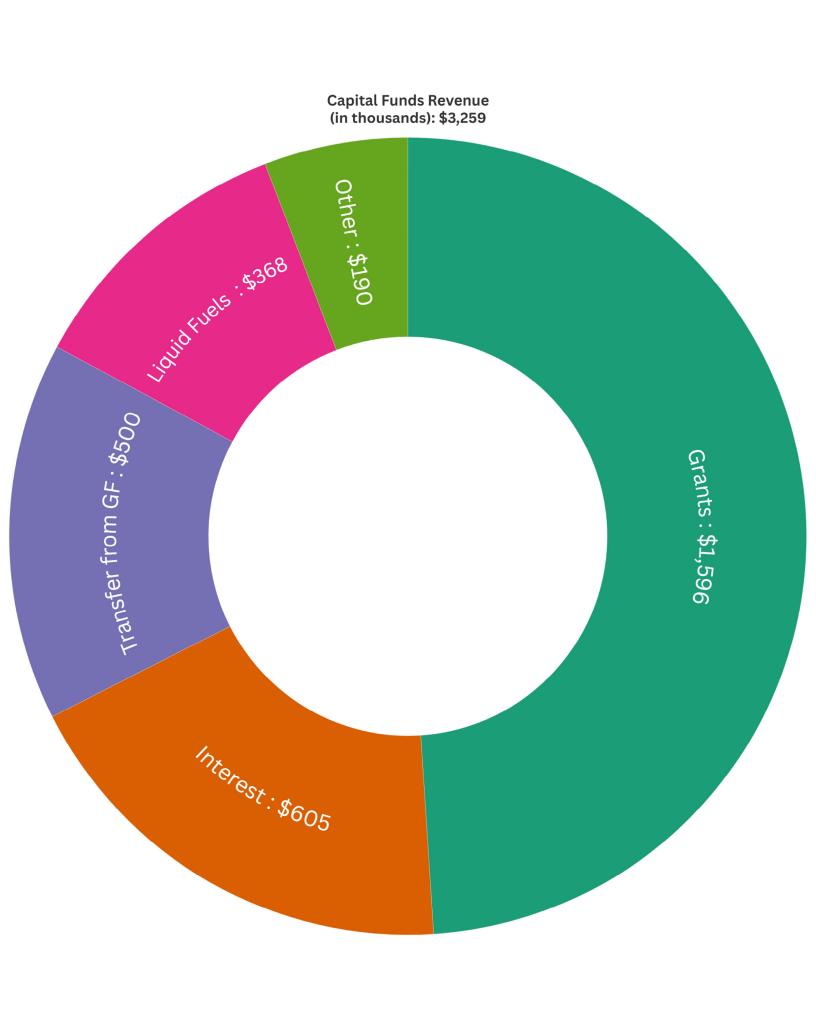

## Sewer Operating + Capital Revenue (in thousands): \$3,411

| Capital Project Plan, 2025 - 2029                                                                                                                                                                                                                                                             |             |                                                                          |       |           |             |         |               |            |     |           |
|-----------------------------------------------------------------------------------------------------------------------------------------------------------------------------------------------------------------------------------------------------------------------------------------------|-------------|--------------------------------------------------------------------------|-------|-----------|-------------|---------|---------------|------------|-----|-----------|
| Projects                                                                                                                                                                                                                                                                                      | Proj. Years | Funding Source                                                           | То    | tal Cost  | Grant \$    |         | Twp \$        | 2024 EOY   | 202 | 25 Budget |
| BUILDINGS                                                                                                                                                                                                                                                                                     |             |                                                                          |       |           |             |         |               |            |     |           |
| Public Works Facility-Acquire land, construct new public works garage 2024: GKO completed space analysis; 2025: land acquisition, architectural & engineering design Awarded \$1,325,000 RACP, applied for 2nd RACP; 1st bond issuance Nov. 2024                                              | 2024-2028   | Bonds, RACP                                                              | \$ 31 | 1,000,000 | \$ 1,325,00 | 00 5    | \$ 29,675,000 | \$ 100,000 | \$  | 5,000,000 |
| Penllyn Woods Community Building                                                                                                                                                                                                                                                              |             |                                                                          |       |           |             |         |               |            |     |           |
| Replace HVAC                                                                                                                                                                                                                                                                                  | 2025        | Capital Fund 30                                                          | \$    | 30,000    | \$          | -   9   | \$ 30,000     |            | \$  | 30,000    |
| Replace roll-up door                                                                                                                                                                                                                                                                          | 2025        | Capital Fund 30                                                          | \$    | 8,000     | \$          | - ;     | \$ 8,000      |            | \$  | 8,000     |
| Card Access Control-Similar to new system in Twp Bldg, install electronic system, set timing for locks                                                                                                                                                                                        | 2025        | Capital Fund 30                                                          | \$    | 40,000    | \$          | - (     | \$ 40,000     |            | \$  | 40,000    |
| Township Building                                                                                                                                                                                                                                                                             |             |                                                                          |       |           |             |         |               |            |     |           |
| Update landscaping in front of Twp Bldg; 2024: design; 2025: install landscaping                                                                                                                                                                                                              | 2024-2025   | Stormwater Fund 31 (tree bank)                                           | \$    | 30,000    | \$          | - (     | \$ 30,000     | \$ 6,500   | \$  | 13,500    |
| Full roof replacement                                                                                                                                                                                                                                                                         | 2025        | Capital Fund 30; Sewer Cap Fund 09                                       | \$    | 200,000   | \$          | - (     | \$ 200,000    | \$ -       | \$  | 200,000   |
| <b>Buildings/Properties Assessment</b> -Needs assessment for reconfiguration of Twp Building when PWD moves & other properties used by Twp or acquired for SH intersection for reuse or improvements                                                                                          | 2026        | Capital Fund 30; Sewer Cap Fund 09                                       | \$    | 50,000    | \$          | - (     | \$ 50,000     |            |     |           |
|                                                                                                                                                                                                                                                                                               |             |                                                                          |       |           |             |         |               |            |     |           |
| INFRASTRUCTURE (ROADS, BRIDGES, SIGNALS, ETC)                                                                                                                                                                                                                                                 |             |                                                                          |       |           |             |         |               |            |     |           |
| Annual Road Paving: To properly maintain roads over next 10 years, ~ \$800K needed per year; supplement PA Liquid Fuels (gas tax) w/ Twp Cap Reserves; 2025 LF grant: \$368,200  2025 also includes \$10,000 for Bright's Lane trail crossing, paid out of Twp Cap Reserve                    | 2025        | Hwy Fund 35 (annual grant + reserves); Cap<br>Fund 30; Sewer Cap Fund 09 | \$    | 810,000   | \$ 400,00   | 00      | \$ 410,000    | \$ 511,553 | \$  | 810,000   |
| Old Bethlehem Pike Bridge Replacement-Replace bridge to eliminate weight restriction that prohibits truck traffic; to be done in conjunction with streambank restoration project below  Awarded LSA grant: \$786,000; design in 2024, DEP permit rec'd; bid awarded late 2024, construct 2025 | 2024-25     | Capital Fund 30; grant                                                   | \$    | 925,000   | \$ 786,00   | 00 5    | \$ 139,000    | \$ 10,000  | \$  | 915,000   |
| Bethlehem Pike/Dager Road Traffic Signal Mast Arm Replacements  Address issues identified in 2022 inspection -bid awarded fall 2024; construction 2025                                                                                                                                        | 2025        | Traffic Impact Fund 33                                                   | \$    | 80,000    | \$          | - 5     | \$ 80,000     | \$ 5,000   | \$  | 75,000    |
| Traffic Signal Modernization: Welsh Road at Evans Road & Darden Drive<br>2024: awarded Green Light Go grant \$324,640; design begins late 2024                                                                                                                                                | 2025        | Traffic Impact Fund 33; Grant                                            | \$    | 406,000   | \$ 324,64   | 10      | \$ 81,360     | \$ -       | \$  | 406,000   |
| Traffic Signal Modernization - Trewellyn Avenue & Penllyn Pike<br>LSA grant awarded for \$451,312                                                                                                                                                                                             | 2025-26     | Traffic Impact Fund 33; Grant                                            | \$    | 600,000   | \$ 451,3    | 12      | \$ 148,688    | \$ -       | \$  | 600,000   |
| Traffic Signal Modernization - Norristown Road & SHIP entrance Discussed during previous SHIP approval processes; funding expected from grants + developer                                                                                                                                    | TBD         | Grants, developer contributions                                          | \$    | 575,000   | \$ 575,00   | 00      | \$ -          |            |     |           |
| Bridge Inspection - Twp bridges less than 20' length not inspected by PennDOT (DVRPC Munic. Bridge Retro-Reimbursement Program could be possible funding source for ID'd repairs)                                                                                                             | 2025        | Capital Fund 30                                                          | \$    | 35,000    |             |         | \$ 35,000     | \$ -       | \$  | 35,000    |
| Bridge projects from PennDOT inspection reports                                                                                                                                                                                                                                               |             |                                                                          |       |           |             | $\perp$ |               |            |     |           |
| a. Hunt Seat Drive over Willow Run-Bridge Replacement                                                                                                                                                                                                                                         | 2027        | Traffic Impact Fund 33                                                   | \$    | 358,000   |             | - 5     | , ,,,,,,,     |            |     |           |
| b. Cambridge Drive over Trewellyn Creek-Bridge Replacement                                                                                                                                                                                                                                    | 2029        | Traffic Impact Fund 33                                                   | \$    | 395,000   | \$          | - (     | \$ 395,000    |            |     |           |
| c. Forrest Hill Drive over Willow Run-Bridge Replacement (seek grant @ 2030)                                                                                                                                                                                                                  | 2031        | Traffic Impact Fund 33                                                   | \$ 2  | 1,225,000 |             | ,       | \$ 1,225,000  |            |     |           |