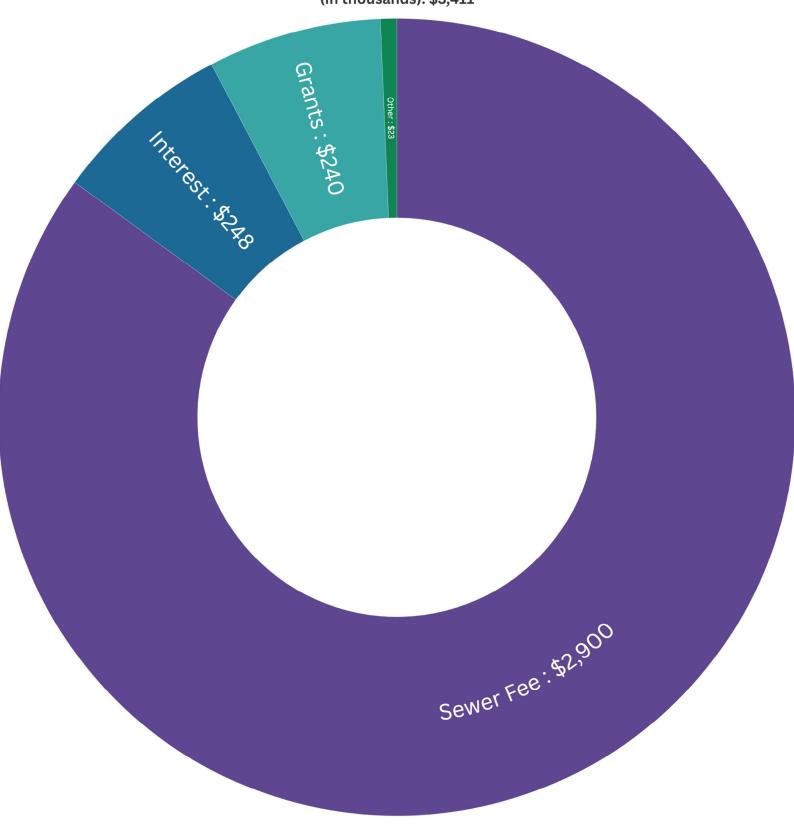

## Sewer Operating + Capital Revenue (in thousands): \$3,411

| Capital Project Plan, 2025 - 2029                                                                                                                                                                                                                                                             |             |                                                                          |       |           |             |         |               |            |     |           |
|-----------------------------------------------------------------------------------------------------------------------------------------------------------------------------------------------------------------------------------------------------------------------------------------------|-------------|--------------------------------------------------------------------------|-------|-----------|-------------|---------|---------------|------------|-----|-----------|
| Projects                                                                                                                                                                                                                                                                                      | Proj. Years | Funding Source                                                           | То    | tal Cost  | Grant \$    |         | Twp \$        | 2024 EOY   | 202 | 25 Budget |
| BUILDINGS                                                                                                                                                                                                                                                                                     |             |                                                                          |       |           |             |         |               |            |     |           |
| Public Works Facility-Acquire land, construct new public works garage 2024: GKO completed space analysis; 2025: land acquisition, architectural & engineering design Awarded \$1,325,000 RACP, applied for 2nd RACP; 1st bond issuance Nov. 2024                                              | 2024-2028   | Bonds, RACP                                                              | \$ 31 | 1,000,000 | \$ 1,325,00 | 00 5    | \$ 29,675,000 | \$ 100,000 | \$  | 5,000,000 |
| Penllyn Woods Community Building                                                                                                                                                                                                                                                              |             |                                                                          |       |           |             |         |               |            |     |           |
| Replace HVAC                                                                                                                                                                                                                                                                                  | 2025        | Capital Fund 30                                                          | \$    | 30,000    | \$          | -   9   | \$ 30,000     |            | \$  | 30,000    |
| Replace roll-up door                                                                                                                                                                                                                                                                          | 2025        | Capital Fund 30                                                          | \$    | 8,000     | \$          | - ;     | \$ 8,000      |            | \$  | 8,000     |
| Card Access Control-Similar to new system in Twp Bldg, install electronic system, set timing for locks                                                                                                                                                                                        | 2025        | Capital Fund 30                                                          | \$    | 40,000    | \$          | - (     | \$ 40,000     |            | \$  | 40,000    |
| Township Building                                                                                                                                                                                                                                                                             |             |                                                                          |       |           |             |         |               |            |     |           |
| Update landscaping in front of Twp Bldg; 2024: design; 2025: install landscaping                                                                                                                                                                                                              | 2024-2025   | Stormwater Fund 31 (tree bank)                                           | \$    | 30,000    | \$          | - (     | \$ 30,000     | \$ 6,500   | \$  | 13,500    |
| Full roof replacement                                                                                                                                                                                                                                                                         | 2025        | Capital Fund 30; Sewer Cap Fund 09                                       | \$    | 200,000   | \$          | - (     | \$ 200,000    | \$ -       | \$  | 200,000   |
| <b>Buildings/Properties Assessment</b> -Needs assessment for reconfiguration of Twp Building when PWD moves & other properties used by Twp or acquired for SH intersection for reuse or improvements                                                                                          | 2026        | Capital Fund 30; Sewer Cap Fund 09                                       | \$    | 50,000    | \$          | - (     | \$ 50,000     |            |     |           |
|                                                                                                                                                                                                                                                                                               |             |                                                                          |       |           |             |         |               |            |     |           |
| INFRASTRUCTURE (ROADS, BRIDGES, SIGNALS, ETC)                                                                                                                                                                                                                                                 |             |                                                                          |       |           |             |         |               |            |     |           |
| Annual Road Paving: To properly maintain roads over next 10 years, ~ \$800K needed per year; supplement PA Liquid Fuels (gas tax) w/ Twp Cap Reserves; 2025 LF grant: \$368,200  2025 also includes \$10,000 for Bright's Lane trail crossing, paid out of Twp Cap Reserve                    | 2025        | Hwy Fund 35 (annual grant + reserves); Cap<br>Fund 30; Sewer Cap Fund 09 | \$    | 810,000   | \$ 400,00   | 00      | \$ 410,000    | \$ 511,553 | \$  | 810,000   |
| Old Bethlehem Pike Bridge Replacement-Replace bridge to eliminate weight restriction that prohibits truck traffic; to be done in conjunction with streambank restoration project below  Awarded LSA grant: \$786,000; design in 2024, DEP permit rec'd; bid awarded late 2024, construct 2025 | 2024-25     | Capital Fund 30; grant                                                   | \$    | 925,000   | \$ 786,00   | 00 5    | \$ 139,000    | \$ 10,000  | \$  | 915,000   |
| Bethlehem Pike/Dager Road Traffic Signal Mast Arm Replacements  Address issues identified in 2022 inspection -bid awarded fall 2024; construction 2025                                                                                                                                        | 2025        | Traffic Impact Fund 33                                                   | \$    | 80,000    | \$          | - 5     | \$ 80,000     | \$ 5,000   | \$  | 75,000    |
| Traffic Signal Modernization: Welsh Road at Evans Road & Darden Drive<br>2024: awarded Green Light Go grant \$324,640; design begins late 2024                                                                                                                                                | 2025        | Traffic Impact Fund 33; Grant                                            | \$    | 406,000   | \$ 324,64   | 10      | \$ 81,360     | \$ -       | \$  | 406,000   |
| Traffic Signal Modernization - Trewellyn Avenue & Penllyn Pike<br>LSA grant awarded for \$451,312                                                                                                                                                                                             | 2025-26     | Traffic Impact Fund 33; Grant                                            | \$    | 600,000   | \$ 451,3    | 12      | \$ 148,688    | \$ -       | \$  | 600,000   |
| Traffic Signal Modernization - Norristown Road & SHIP entrance Discussed during previous SHIP approval processes; funding expected from grants + developer                                                                                                                                    | TBD         | Grants, developer contributions                                          | \$    | 575,000   | \$ 575,00   | 00      | \$ -          |            |     |           |
| Bridge Inspection - Twp bridges less than 20' length not inspected by PennDOT (DVRPC Munic. Bridge Retro-Reimbursement Program could be possible funding source for ID'd repairs)                                                                                                             | 2025        | Capital Fund 30                                                          | \$    | 35,000    |             |         | \$ 35,000     | \$ -       | \$  | 35,000    |
| Bridge projects from PennDOT inspection reports                                                                                                                                                                                                                                               |             |                                                                          |       |           |             | $\perp$ |               |            |     |           |
| a. Hunt Seat Drive over Willow Run-Bridge Replacement                                                                                                                                                                                                                                         | 2027        | Traffic Impact Fund 33                                                   | \$    | 358,000   |             | - 5     | , ,,,,,,,     |            |     |           |
| b. Cambridge Drive over Trewellyn Creek-Bridge Replacement                                                                                                                                                                                                                                    | 2029        | Traffic Impact Fund 33                                                   | \$    | 395,000   | \$          | - (     | \$ 395,000    |            |     |           |
| c. Forrest Hill Drive over Willow Run-Bridge Replacement (seek grant @ 2030)                                                                                                                                                                                                                  | 2031        | Traffic Impact Fund 33                                                   | \$ 2  | 1,225,000 |             | ,       | \$ 1,225,000  |            |     |           |