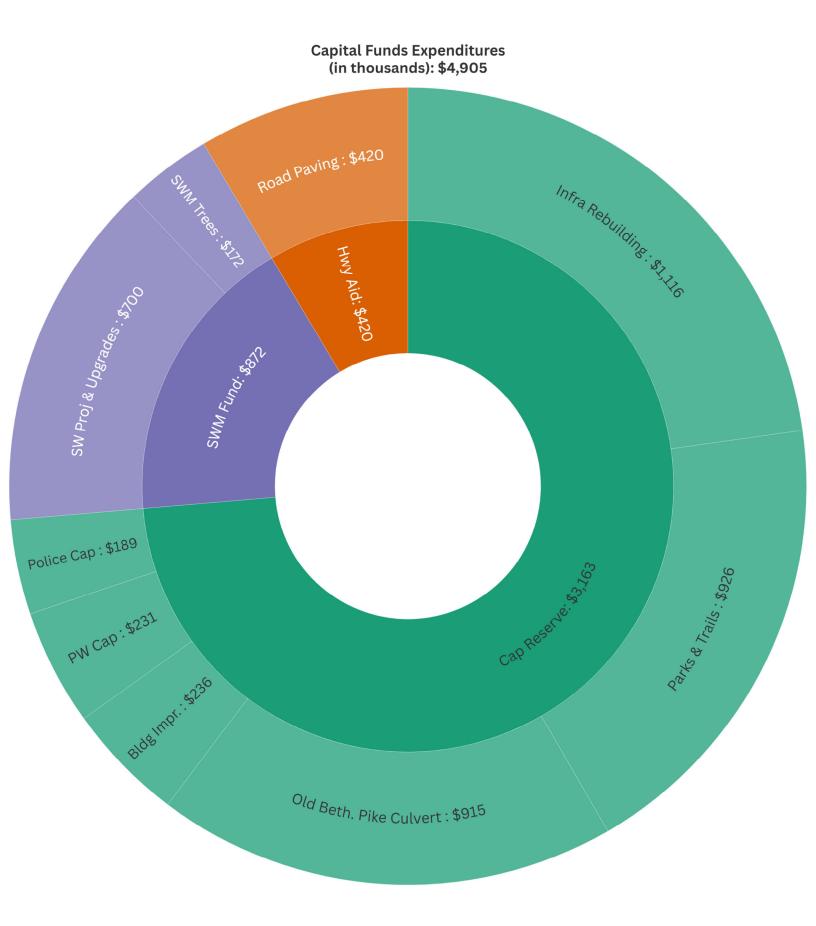

## Sewer Operating + Capital Revenue (in thousands): \$3,411

| Capital Project Plan, 2025 - 2029                                                                                                                                                                                                                                                             |             |                                                                          |       |           |             |         |               |            |     |           |
|-----------------------------------------------------------------------------------------------------------------------------------------------------------------------------------------------------------------------------------------------------------------------------------------------|-------------|--------------------------------------------------------------------------|-------|-----------|-------------|---------|---------------|------------|-----|-----------|
| Projects                                                                                                                                                                                                                                                                                      | Proj. Years | Funding Source                                                           | То    | tal Cost  | Grant \$    |         | Twp \$        | 2024 EOY   | 202 | 25 Budget |
| BUILDINGS                                                                                                                                                                                                                                                                                     |             |                                                                          |       |           |             |         |               |            |     |           |
| Public Works Facility-Acquire land, construct new public works garage 2024: GKO completed space analysis; 2025: land acquisition, architectural & engineering design Awarded \$1,325,000 RACP, applied for 2nd RACP; 1st bond issuance Nov. 2024                                              | 2024-2028   | Bonds, RACP                                                              | \$ 31 | 1,000,000 | \$ 1,325,00 | 00 5    | \$ 29,675,000 | \$ 100,000 | \$  | 5,000,000 |
| Penllyn Woods Community Building                                                                                                                                                                                                                                                              |             |                                                                          |       |           |             |         |               |            |     |           |
| Replace HVAC                                                                                                                                                                                                                                                                                  | 2025        | Capital Fund 30                                                          | \$    | 30,000    | \$          | -   9   | \$ 30,000     |            | \$  | 30,000    |
| Replace roll-up door                                                                                                                                                                                                                                                                          | 2025        | Capital Fund 30                                                          | \$    | 8,000     | \$          | - ;     | \$ 8,000      |            | \$  | 8,000     |
| Card Access Control-Similar to new system in Twp Bldg, install electronic system, set timing for locks                                                                                                                                                                                        | 2025        | Capital Fund 30                                                          | \$    | 40,000    | \$          | - (     | \$ 40,000     |            | \$  | 40,000    |
| Township Building                                                                                                                                                                                                                                                                             |             |                                                                          |       |           |             |         |               |            |     |           |
| Update landscaping in front of Twp Bldg; 2024: design; 2025: install landscaping                                                                                                                                                                                                              | 2024-2025   | Stormwater Fund 31 (tree bank)                                           | \$    | 30,000    | \$          | - (     | \$ 30,000     | \$ 6,500   | \$  | 13,500    |
| Full roof replacement                                                                                                                                                                                                                                                                         | 2025        | Capital Fund 30; Sewer Cap Fund 09                                       | \$    | 200,000   | \$          | - (     | \$ 200,000    | \$ -       | \$  | 200,000   |
| <b>Buildings/Properties Assessment</b> -Needs assessment for reconfiguration of Twp Building when PWD moves & other properties used by Twp or acquired for SH intersection for reuse or improvements                                                                                          | 2026        | Capital Fund 30; Sewer Cap Fund 09                                       | \$    | 50,000    | \$          | - (     | \$ 50,000     |            |     |           |
|                                                                                                                                                                                                                                                                                               |             |                                                                          |       |           |             |         |               |            |     |           |
| INFRASTRUCTURE (ROADS, BRIDGES, SIGNALS, ETC)                                                                                                                                                                                                                                                 |             |                                                                          |       |           |             |         |               |            |     |           |
| Annual Road Paving: To properly maintain roads over next 10 years, ~ \$800K needed per year; supplement PA Liquid Fuels (gas tax) w/ Twp Cap Reserves; 2025 LF grant: \$368,200  2025 also includes \$10,000 for Bright's Lane trail crossing, paid out of Twp Cap Reserve                    | 2025        | Hwy Fund 35 (annual grant + reserves); Cap<br>Fund 30; Sewer Cap Fund 09 | \$    | 810,000   | \$ 400,00   | 00      | \$ 410,000    | \$ 511,553 | \$  | 810,000   |
| Old Bethlehem Pike Bridge Replacement-Replace bridge to eliminate weight restriction that prohibits truck traffic; to be done in conjunction with streambank restoration project below  Awarded LSA grant: \$786,000; design in 2024, DEP permit rec'd; bid awarded late 2024, construct 2025 | 2024-25     | Capital Fund 30; grant                                                   | \$    | 925,000   | \$ 786,00   | 00 5    | \$ 139,000    | \$ 10,000  | \$  | 915,000   |
| Bethlehem Pike/Dager Road Traffic Signal Mast Arm Replacements  Address issues identified in 2022 inspection -bid awarded fall 2024; construction 2025                                                                                                                                        | 2025        | Traffic Impact Fund 33                                                   | \$    | 80,000    | \$          | - 5     | \$ 80,000     | \$ 5,000   | \$  | 75,000    |
| Traffic Signal Modernization: Welsh Road at Evans Road & Darden Drive<br>2024: awarded Green Light Go grant \$324,640; design begins late 2024                                                                                                                                                | 2025        | Traffic Impact Fund 33; Grant                                            | \$    | 406,000   | \$ 324,64   | 10      | \$ 81,360     | \$ -       | \$  | 406,000   |
| Traffic Signal Modernization - Trewellyn Avenue & Penllyn Pike<br>LSA grant awarded for \$451,312                                                                                                                                                                                             | 2025-26     | Traffic Impact Fund 33; Grant                                            | \$    | 600,000   | \$ 451,3    | 12      | \$ 148,688    | \$ -       | \$  | 600,000   |
| Traffic Signal Modernization - Norristown Road & SHIP entrance Discussed during previous SHIP approval processes; funding expected from grants + developer                                                                                                                                    | TBD         | Grants, developer contributions                                          | \$    | 575,000   | \$ 575,00   | 00      | \$ -          |            |     |           |
| Bridge Inspection - Twp bridges less than 20' length not inspected by PennDOT (DVRPC Munic. Bridge Retro-Reimbursement Program could be possible funding source for ID'd repairs)                                                                                                             | 2025        | Capital Fund 30                                                          | \$    | 35,000    |             |         | \$ 35,000     | \$ -       | \$  | 35,000    |
| Bridge projects from PennDOT inspection reports                                                                                                                                                                                                                                               |             |                                                                          |       |           |             | $\perp$ |               |            |     |           |
| a. Hunt Seat Drive over Willow Run-Bridge Replacement                                                                                                                                                                                                                                         | 2027        | Traffic Impact Fund 33                                                   | \$    | 358,000   |             | - 5     | , ,,,,,,,     |            |     |           |
| b. Cambridge Drive over Trewellyn Creek-Bridge Replacement                                                                                                                                                                                                                                    | 2029        | Traffic Impact Fund 33                                                   | \$    | 395,000   | \$          | - (     | \$ 395,000    |            |     |           |
| c. Forrest Hill Drive over Willow Run-Bridge Replacement (seek grant @ 2030)                                                                                                                                                                                                                  | 2031        | Traffic Impact Fund 33                                                   | \$ 2  | 1,225,000 |             | ,       | \$ 1,225,000  |            |     |           |

| Capital Project Plan, 2025 - 2029                                                                                                                                                                                                                                                                                                    |             |                                                        |          |                    |    |         |    |                    |     |        |                  |         |
|--------------------------------------------------------------------------------------------------------------------------------------------------------------------------------------------------------------------------------------------------------------------------------------------------------------------------------------|-------------|--------------------------------------------------------|----------|--------------------|----|---------|----|--------------------|-----|--------|------------------|---------|
| Projects                                                                                                                                                                                                                                                                                                                             | Proj. Years | Funding Source                                         | To       | tal Cost           | G  | rant \$ |    | Twp\$              | 202 | 4 EOY  | 2025             | Budget  |
| TRANSPORTATION IMPROVEMENTS                                                                                                                                                                                                                                                                                                          |             |                                                        |          |                    |    |         |    |                    |     |        |                  |         |
| <b>McKean Road Traffic Study</b> - Study of McKean Road in conjunction with SHIP, YMCA and J&J to address possible road improvements                                                                                                                                                                                                 | 2026        | Traffic Impact Fund 33                                 | \$       | 50,000             | \$ | -       | \$ | 50,000             |     |        |                  |         |
| Penllyn Pike & Old Penllyn Pike Realignment-Project Scoping                                                                                                                                                                                                                                                                          |             |                                                        |          |                    |    |         |    |                    |     |        |                  |         |
| Preliminary traffic study - conceptual design, opinion of cost for each alternative                                                                                                                                                                                                                                                  |             |                                                        |          |                    |    |         |    |                    |     |        |                  |         |
| Alternative 1: Realign to more of a 90 degree angle & evaluate a traffic signal                                                                                                                                                                                                                                                      | 2027        | Traffic Impact Fund 33                                 | \$       | 60,000             |    | -       | \$ | 60,000             |     |        |                  |         |
| Alternative 2: Roundabout                                                                                                                                                                                                                                                                                                            | 2027        | Traffic Impact Fund 33                                 | \$       | 25,000             | \$ | -       | \$ | 25,000             |     |        |                  |         |
| High level construction estimate for planning: \$2,000,000; seek MMTF grant                                                                                                                                                                                                                                                          |             |                                                        |          |                    |    |         |    |                    |     |        |                  |         |
| Act 209 Capital Plan Update                                                                                                                                                                                                                                                                                                          | 2027        | Traffic Impact Fund 33                                 | \$       | 100,000            | \$ | -       | \$ | 100,000            |     |        |                  |         |
| Sumneytown Pike Corridor (Act 209 Plan)-Widening Project from Bethlehem Pike to Rt.202                                                                                                                                                                                                                                               |             |                                                        |          |                    |    |         |    |                    |     |        |                  |         |
| Preliminary traffic study , conceptual design, opinion of cost                                                                                                                                                                                                                                                                       |             |                                                        |          |                    |    |         |    |                    |     |        |                  |         |
| Phase 1-Segment from SHV shopping center to Evans Road                                                                                                                                                                                                                                                                               | 2028-2030   | Traffic Impact Fund 33                                 | \$       | 100,000            |    | -       | \$ | 100,000            |     |        |                  |         |
| Phase 2- Evans Road to Route 202                                                                                                                                                                                                                                                                                                     | 2031-2033   | Traffic Impact Fund 33                                 | \$       | 50,000             | \$ | -       | \$ | 50,000             |     |        |                  |         |
| High level construction estimate for planning: \$17,500,000                                                                                                                                                                                                                                                                          |             |                                                        |          |                    |    |         |    |                    |     |        |                  |         |
| Work w/ MontCo (owner of road); pursue TIP/grant funding; eligible for Act 209 fees                                                                                                                                                                                                                                                  |             |                                                        |          |                    |    |         |    |                    |     |        |                  |         |
| CTORALMATER BAABIA OF MENT                                                                                                                                                                                                                                                                                                           |             |                                                        |          |                    |    |         |    |                    |     |        |                  |         |
| STORMWATER MANAGEMENT                                                                                                                                                                                                                                                                                                                |             |                                                        |          |                    |    |         |    |                    |     |        |                  |         |
| <b>Stormwater Management Strategic Plan-</b> Identify potential priority projects addressing flooding & mitigating other drainage problems; will include required PRP & MS4 projects                                                                                                                                                 | 2024        | Stormwater Fund 31                                     | \$       | 17,500             | \$ | -       | \$ | 17,500             | \$  | 17,500 |                  |         |
| Old Bethlehem Pike Streambank Restoration Project- 300 linear feet of streambank restoration; to be done in conjunction with Old Bethlehem Pike bridge replacement  Awarded \$100,000 Watershed Restoration Grant; Match to be paid by WCWP's County ARPA funds  DEP GP Received; construction in 2025; WRPP grant expires June 2025 | 2025        | Grants                                                 | \$       | 159,000            | \$ | 159,000 | \$ | -                  | \$  | 5,000  | \$               | 154,000 |
| Houston Creek Flood Study and Implementation Projects                                                                                                                                                                                                                                                                                |             |                                                        |          |                    |    |         |    |                    |     |        |                  |         |
| STUDY: ID flooding sources/mitigation projects - \$44,200 Flood Mitigation Grant; Study finalized July 2023                                                                                                                                                                                                                          | 2024 2025   | Canital Fund 20: Channey rates Fund 24                 | <u>,</u> | 170.000            | ċ  |         | \$ | 170.000            | ċ   | 20.000 | Ś                | 20,000  |
| Storm sewer upgrades, road re-profiling @ Knight & Francis; drainage w/ ADA curb project @ Knight                                                                                                                                                                                                                                    | 2024-2025   | Capital Fund 30; Stormwater Fund 31                    | \$<br>¢  | 170,000            | Ş  | -       | \$ | 170,000            |     | 20,000 | <u>&gt;</u><br>د | 20,000  |
| Brookside/Marion driveway (serving 446 Marion Ave) culvert replacement  Partner with WSD for basin project - initial design, seek grants in 2025                                                                                                                                                                                     | 2024-2025   | Stormwater Fund 31 Capital Fund 30; Stormwater Fund 31 | ¢        | 155,000<br>900,000 | Ċ  |         | \$ | 155,000<br>900,000 |     | 23,000 | \$               | 10,000  |
| Streambank Restoration/Riparian Corridor Enhancement- Partner with J&J for project identified in Twp's Pollutant Reduction Plan for the Little Neshaminy Creek-completion required by 2025; Applied for Water Restoration Protection Grant July 2024                                                                                 | 2024-2025   | Capital Fund 30, grant                                 | \$       | 260,000            |    | 186,000 | 7  | 74,000             |     | 20,000 | \$               | 240,000 |
| Penllyn Flood Study - Applied for Flood Mitigation Study July 2024                                                                                                                                                                                                                                                                   | 2025        | Capital Fund 30, grant                                 | \$       | 64,000             | \$ | 54,400  | \$ | 9,600              | \$  | -      | \$               | 64,000  |
| Penllyn Flood Study implementation (placeholder)                                                                                                                                                                                                                                                                                     | 2027-2029   | Capital Fund 30, grant                                 | \$       | 500,000            | \$ | 300,000 | \$ | 200,000            |     |        |                  |         |
| Tree Plan - Use of tree fee in lieu on Twp properties                                                                                                                                                                                                                                                                                | 2024        | Stormwater Fund 31                                     | \$       | 14,500             | \$ | -       | \$ | 14,500             | \$  | 14,500 | \$               | _       |
| Tree Plan Implementation - Remove dead trees, plant natives on Twp properties (annual est cost)                                                                                                                                                                                                                                      | 2025+       | Stormwater Fund 31                                     | \$       | 40,000             | \$ |         | \$ | 40,000             |     |        | \$               | 40,000  |
| Wissahickon Clean Watershed Partnership, Water Quality Plan Projects-2024: Little movement re: plan adoption-more likely in 2025; WCWP awarded \$1.5M County ARPA; Cost=possible LGT project implementation cost share                                                                                                               | 2026-2028   | Stormwater Fund 31; County ARPA funding                | \$       | 150,000            | \$ | -       | \$ | 150,000            |     |        |                  |         |