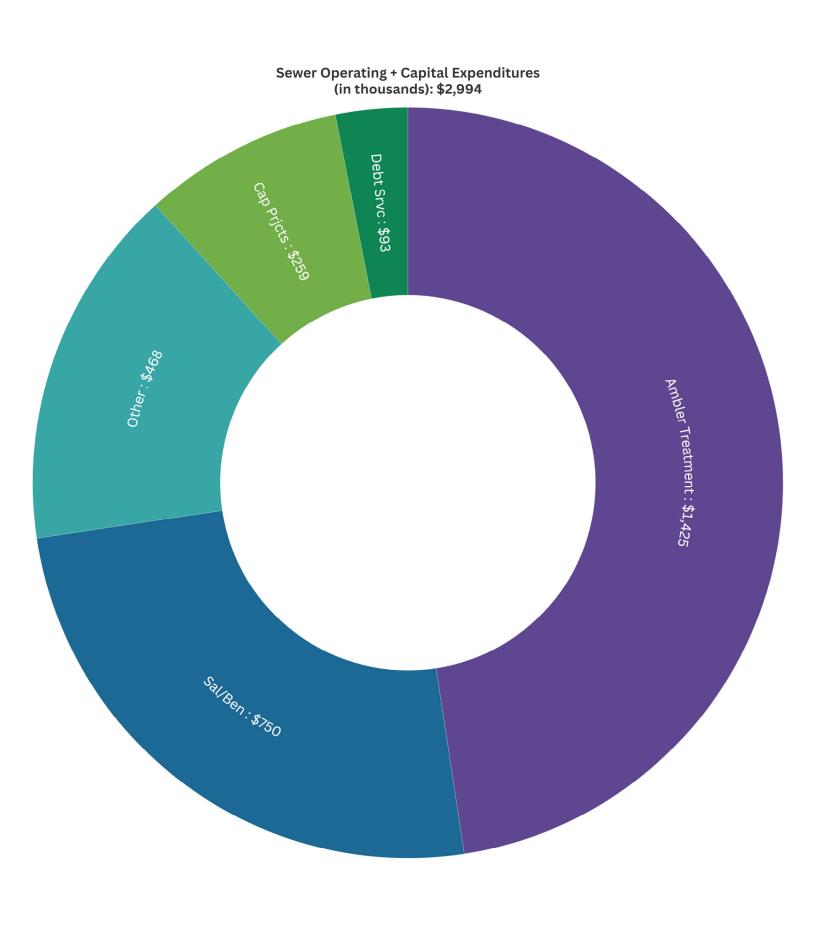

## Sewer Operating + Capital Revenue (in thousands): \$3,411

| Capital Project Plan, 2025 - 2029                                                                                                                                                                                                                                                             |             |                                                                          |       |           |             |         |               |            |     |           |
|-----------------------------------------------------------------------------------------------------------------------------------------------------------------------------------------------------------------------------------------------------------------------------------------------|-------------|--------------------------------------------------------------------------|-------|-----------|-------------|---------|---------------|------------|-----|-----------|
| Projects                                                                                                                                                                                                                                                                                      | Proj. Years | Funding Source                                                           | То    | tal Cost  | Grant \$    |         | Twp \$        | 2024 EOY   | 202 | 25 Budget |
| BUILDINGS                                                                                                                                                                                                                                                                                     |             |                                                                          |       |           |             |         |               |            |     |           |
| Public Works Facility-Acquire land, construct new public works garage 2024: GKO completed space analysis; 2025: land acquisition, architectural & engineering design Awarded \$1,325,000 RACP, applied for 2nd RACP; 1st bond issuance Nov. 2024                                              | 2024-2028   | Bonds, RACP                                                              | \$ 31 | 1,000,000 | \$ 1,325,00 | 00 5    | \$ 29,675,000 | \$ 100,000 | \$  | 5,000,000 |
| Penllyn Woods Community Building                                                                                                                                                                                                                                                              |             |                                                                          |       |           |             |         |               |            |     |           |
| Replace HVAC                                                                                                                                                                                                                                                                                  | 2025        | Capital Fund 30                                                          | \$    | 30,000    | \$          | -   9   | \$ 30,000     |            | \$  | 30,000    |
| Replace roll-up door                                                                                                                                                                                                                                                                          | 2025        | Capital Fund 30                                                          | \$    | 8,000     | \$          | - ;     | \$ 8,000      |            | \$  | 8,000     |
| Card Access Control-Similar to new system in Twp Bldg, install electronic system, set timing for locks                                                                                                                                                                                        | 2025        | Capital Fund 30                                                          | \$    | 40,000    | \$          | - (     | \$ 40,000     |            | \$  | 40,000    |
| Township Building                                                                                                                                                                                                                                                                             |             |                                                                          |       |           |             |         |               |            |     |           |
| Update landscaping in front of Twp Bldg; 2024: design; 2025: install landscaping                                                                                                                                                                                                              | 2024-2025   | Stormwater Fund 31 (tree bank)                                           | \$    | 30,000    | \$          | - (     | \$ 30,000     | \$ 6,500   | \$  | 13,500    |
| Full roof replacement                                                                                                                                                                                                                                                                         | 2025        | Capital Fund 30; Sewer Cap Fund 09                                       | \$    | 200,000   | \$          | - (     | \$ 200,000    | \$ -       | \$  | 200,000   |
| <b>Buildings/Properties Assessment</b> -Needs assessment for reconfiguration of Twp Building when PWD moves & other properties used by Twp or acquired for SH intersection for reuse or improvements                                                                                          | 2026        | Capital Fund 30; Sewer Cap Fund 09                                       | \$    | 50,000    | \$          | - (     | \$ 50,000     |            |     |           |
|                                                                                                                                                                                                                                                                                               |             |                                                                          |       |           |             |         |               |            |     |           |
| INFRASTRUCTURE (ROADS, BRIDGES, SIGNALS, ETC)                                                                                                                                                                                                                                                 |             |                                                                          |       |           |             |         |               |            |     |           |
| Annual Road Paving: To properly maintain roads over next 10 years, ~ \$800K needed per year; supplement PA Liquid Fuels (gas tax) w/ Twp Cap Reserves; 2025 LF grant: \$368,200  2025 also includes \$10,000 for Bright's Lane trail crossing, paid out of Twp Cap Reserve                    | 2025        | Hwy Fund 35 (annual grant + reserves); Cap<br>Fund 30; Sewer Cap Fund 09 | \$    | 810,000   | \$ 400,00   | 00      | \$ 410,000    | \$ 511,553 | \$  | 810,000   |
| Old Bethlehem Pike Bridge Replacement-Replace bridge to eliminate weight restriction that prohibits truck traffic; to be done in conjunction with streambank restoration project below  Awarded LSA grant: \$786,000; design in 2024, DEP permit rec'd; bid awarded late 2024, construct 2025 | 2024-25     | Capital Fund 30; grant                                                   | \$    | 925,000   | \$ 786,00   | 00 5    | \$ 139,000    | \$ 10,000  | \$  | 915,000   |
| Bethlehem Pike/Dager Road Traffic Signal Mast Arm Replacements  Address issues identified in 2022 inspection -bid awarded fall 2024; construction 2025                                                                                                                                        | 2025        | Traffic Impact Fund 33                                                   | \$    | 80,000    | \$          | - 5     | \$ 80,000     | \$ 5,000   | \$  | 75,000    |
| Traffic Signal Modernization: Welsh Road at Evans Road & Darden Drive<br>2024: awarded Green Light Go grant \$324,640; design begins late 2024                                                                                                                                                | 2025        | Traffic Impact Fund 33; Grant                                            | \$    | 406,000   | \$ 324,64   | 10      | \$ 81,360     | \$ -       | \$  | 406,000   |
| Traffic Signal Modernization - Trewellyn Avenue & Penllyn Pike<br>LSA grant awarded for \$451,312                                                                                                                                                                                             | 2025-26     | Traffic Impact Fund 33; Grant                                            | \$    | 600,000   | \$ 451,3    | 12      | \$ 148,688    | \$ -       | \$  | 600,000   |
| Traffic Signal Modernization - Norristown Road & SHIP entrance Discussed during previous SHIP approval processes; funding expected from grants + developer                                                                                                                                    | TBD         | Grants, developer contributions                                          | \$    | 575,000   | \$ 575,00   | 00      | \$ -          |            |     |           |
| Bridge Inspection - Twp bridges less than 20' length not inspected by PennDOT (DVRPC Munic. Bridge Retro-Reimbursement Program could be possible funding source for ID'd repairs)                                                                                                             | 2025        | Capital Fund 30                                                          | \$    | 35,000    |             |         | \$ 35,000     | \$ -       | \$  | 35,000    |
| Bridge projects from PennDOT inspection reports                                                                                                                                                                                                                                               |             |                                                                          |       |           |             | $\perp$ |               |            |     |           |
| a. Hunt Seat Drive over Willow Run-Bridge Replacement                                                                                                                                                                                                                                         | 2027        | Traffic Impact Fund 33                                                   | \$    | 358,000   |             | - 5     | , ,,,,,,,     |            |     |           |
| b. Cambridge Drive over Trewellyn Creek-Bridge Replacement                                                                                                                                                                                                                                    | 2029        | Traffic Impact Fund 33                                                   | \$    | 395,000   | \$          | - (     | \$ 395,000    |            |     |           |
| c. Forrest Hill Drive over Willow Run-Bridge Replacement (seek grant @ 2030)                                                                                                                                                                                                                  | 2031        | Traffic Impact Fund 33                                                   | \$ 2  | 1,225,000 |             | ,       | \$ 1,225,000  |            |     |           |