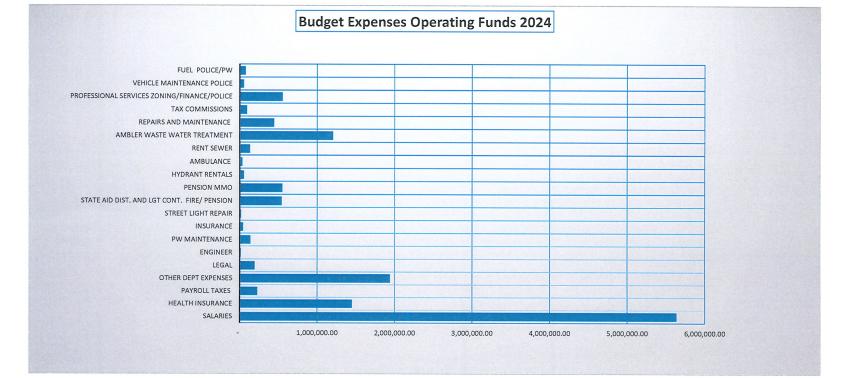

|                            |        | LGT Budget Expen | ises Summary 2024 | Operating Fund | S               |              |            |                |
|----------------------------|--------|------------------|-------------------|----------------|-----------------|--------------|------------|----------------|
|                            |        |                  |                   |                |                 |              |            |                |
|                            | % of   | 2024 Budget      | General           | Street Light   | Fire Protection | Fire Hydrant | Recreation | Sewer Operatin |
| Expenses                   | Total  | Total            | <u>01</u>         | 02             | 03              | 04           | 05         | 08             |
|                            |        |                  |                   |                |                 |              |            | <u></u>        |
| Salaries:                  |        |                  |                   |                |                 |              |            |                |
| Legislative Body           |        | 16,250.00        | 16,250.00         |                |                 |              |            |                |
| Executive                  |        | 307,360.00       | 307,360.00        |                |                 |              |            |                |
| Finance                    |        | 220,350.00       | 220,350.00        |                |                 |              |            |                |
| Tax Collector              |        | 17,774.00        | 17,774.00         |                |                 |              |            |                |
| Maintenance                |        | 50,140.00        | 50,140.00         |                |                 |              |            |                |
| Police                     |        | 3,455,923.00     | 3,455,923.00      |                |                 |              |            |                |
| Planning and Zoning        |        | 243,500.00       | 243,500.00        |                |                 |              |            |                |
| Public Works               |        | 507,307.00       | 507,307.00        |                |                 |              |            |                |
| Parks and Recreation       |        | 307,272.00       |                   |                |                 |              | 307,272.00 |                |
| Sewer                      |        | 508,431.00       |                   |                |                 |              |            | 508,431.00     |
| Salaries:                  | 42.03% | 5,634,307.00     | 4,818,604.00      | -              | -               | -            | 307,272.00 | 508,431.00     |
| Health Insurance:          |        |                  |                   |                |                 |              | ,          |                |
| Legislative Body           |        | 144,749.00       | 144,749.00        |                |                 |              |            |                |
| Executive                  |        | 59,727.00        | 59,727.00         |                |                 |              |            |                |
| Finance                    |        | 46,393.00        | 46,393.00         |                |                 |              |            |                |
| Tax Collector              |        | -                | -                 |                |                 |              |            |                |
| Maintenance                |        | 27,427.00        | 27,427.00         |                |                 |              |            |                |
| Police                     |        | 627,423.00       | 627,423.00        |                |                 |              |            |                |
| Planning and Zoning        |        | 52,801.00        | 52,801.00         |                |                 |              |            |                |
| Public Works               |        | 156,614.00       | 156,614.00        |                |                 |              |            |                |
| Parks and Recreation       |        | 104,319.00       |                   |                |                 |              | 104,319.00 |                |
| Sewer                      |        | 143,678.00       |                   |                |                 |              |            | 143,678.00     |
| Health Contingency/OPT Out |        | 81,918.00        | 64,453.00         |                |                 |              | 14,628.00  | 2,837.00       |
| Health Insurance:          | 10.78% | 1,445,049.00     | 1,179,587.00      | -              | -               | -            | 118,947.00 | 146,515.00     |
|                            |        |                  |                   |                |                 |              |            |                |
| Payroll Taxes :            |        |                  |                   |                |                 |              |            |                |
| Legislative Body           |        | 1,244.00         | 1,244.00          |                |                 |              |            |                |
| Executive                  |        | 25,028.00        | 25,028.00         |                |                 |              |            |                |
| Finance                    |        | 16,877.00        | 16,877.00         |                |                 |              |            |                |
| Tax Collector              |        | 1,336.00         | 1,336.00          |                |                 |              |            |                |
| Maintenance                |        | 3,836.00         | 3,836.00          |                |                 |              |            |                |
| Police                     |        | 56,875.00        | 56,875.00         |                |                 |              |            |                |
| Planning and Zoning        |        | 18,628.00        | 18,628.00         |                |                 |              |            |                |
| Public Works               |        | 35,798.00        | 35,798.00         |                |                 |              |            |                |
| Parks and Recreation       |        | 26,713.00        |                   |                |                 |              | 26,713.00  |                |
| Sewer                      |        | 39,285.00        |                   |                |                 |              |            | 39,285.00      |
| Payroll Taxes :            | 1.68%  | 225,620.00       | 159,622.00        | -              | -               | -            | 26,713.00  | 39,285.00      |
|                            |        |                  |                   |                |                 |              |            |                |