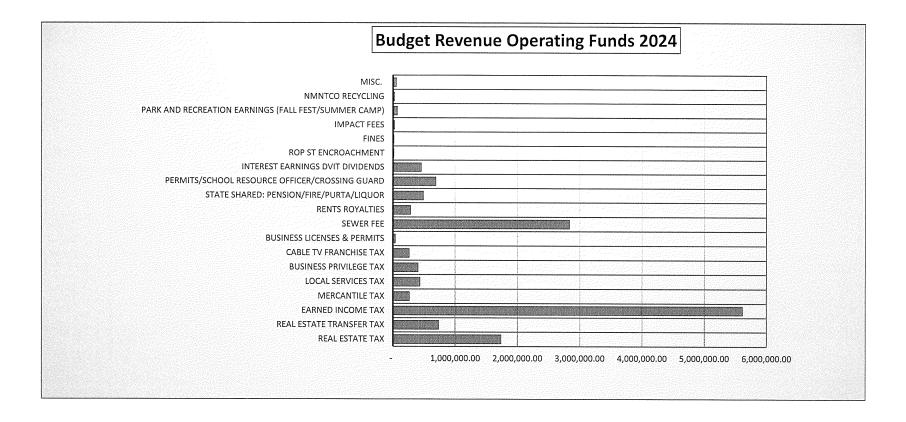

|                                                      | 11111-22    | LGT Budget Re | venue Summary 202 | 24 Operating Fund | s               |              |            | 1997            |
|------------------------------------------------------|-------------|---------------|-------------------|-------------------|-----------------|--------------|------------|-----------------|
|                                                      | % of        | 2024 Budget   | Canada            |                   |                 |              |            |                 |
| Revenues                                             | Total       | Total         | General           | Street Light      | Fire Protection | Fire Hydrant | Recreation | Sewer Operating |
| NEVENUES                                             | 10121       | <u>10tai</u>  | <u>01</u>         | <u>02</u>         | <u>03</u>       | 04           | <u>05</u>  | <u>08</u>       |
| Real Estate Tax                                      | 12.05%      | 1,733,850.00  | 1,075,000.00      | 19,000.00         | 202,700.00      | 41.650.00    | 395,500.00 | _               |
| Real Estate Transfer Tax                             | 5.08%       | 730,000.00    | 730,000.00        |                   | /               | 12,000100    | 555,500.00 |                 |
| Earned Income Tax                                    | 39.04%      | 5,615,000.00  | 5,615,000.00      |                   |                 |              |            |                 |
| Mercantile Tax                                       | 1.81%       | 260,000.00    | 260,000.00        |                   |                 |              |            |                 |
| Local Services Tax                                   | 2.99%       | 430,000.00    | 430,000.00        |                   |                 |              |            |                 |
| Business Privilege Tax                               | 2.78%       | 400,000.00    | 400,000.00        |                   |                 | ·····        |            |                 |
| Cable TV Franchise Tax                               | 1.79%       | 257,000.00    | 257,000.00        |                   |                 |              |            |                 |
| Business Licenses & Permits                          | 0.24%       | 34,700.00     | 34,700.00         |                   |                 |              |            |                 |
| Sewer Fee                                            | 19.71%      | 2,834,300.00  |                   |                   |                 |              |            | 2,834,300.00    |
| Rents Royalties                                      | 1.96%       | 281,529.00    | 281,529.00        |                   |                 |              |            |                 |
| State Shared: Pension/Fire/Purta/Liquor              | 3.38%       | 486,117.00    | 486,117.00        |                   |                 |              |            |                 |
| Permits/School Resource Officer/Crossing Guard       | 4.77%       | 685,983.00    | 687,973.00        |                   |                 |              |            |                 |
| Interest Earnings DVIT Dividends                     | 3.14%       | 451,700.00    | 360,000.00        | 1,100.00          | 5,500.00        | 3,100.00     | 12,000.00  | 70,000.00       |
| ROP ST Encroachment                                  | 0.08%       | 12,000.00     | 12,000.00         |                   |                 |              |            |                 |
| Fines                                                | 0.08%       | 11,500.00     | 11,500.00         |                   |                 |              |            |                 |
| Impact Fees                                          | 0.15%       | 22,096.00     |                   |                   |                 |              | 22,096.00  |                 |
| Park and Recreation Earnings (Fall Fest/Summer Camp) | 0.47%       | 67,850.00     |                   |                   |                 |              | 67,850.00  |                 |
| NMNTCO Recycling                                     | 0.13%       | 19,300.00     | 19,300.00         |                   |                 |              |            |                 |
| Misc.                                                | 0.35%       | 50,484.00     | 61,674.00         |                   |                 |              |            | 1,100.00        |
| (Transfers Not Included)                             |             |               |                   |                   |                 |              |            | ·               |
| То                                                   | tal 100.00% | 14,383,409.00 | 10,721,793.00     | 20,100.00         | 208,200.00      | 44,750.00    | 497,446.00 | 2,905,400.00    |